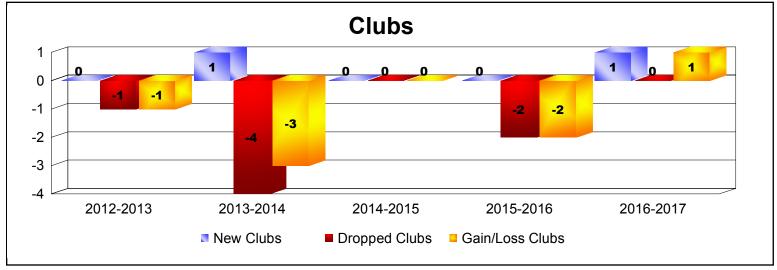

| Year      | New<br>Clubs | Dropped<br>Clubs | Gain/<br>Loss<br>Clubs | New<br>Members | Charter<br>Members | Reinstate<br>Members | Transfer<br>Members | Total<br>Member<br>Added | Total<br>Members<br>Dropped | Gain/<br>Loss<br>Members |
|-----------|--------------|------------------|------------------------|----------------|--------------------|----------------------|---------------------|--------------------------|-----------------------------|--------------------------|
| 2012-2013 | 0            | -1               | -1                     | 44             | 0                  | 2                    | 20                  | 66                       | -131                        | -65                      |
| 2013-2014 | 1            | -4               | -3                     | 41             | 23                 | 3                    | 10                  | 77                       | -96                         | -19                      |
| 2014-2015 | 0            | 0                | 0                      | 48             | 0                  | 1                    | 2                   | 51                       | -75                         | -24                      |
| 2015-2016 | 0            | -2               | -2                     | 51             | 0                  | 8                    | 10                  | 69                       | -89                         | -20                      |
| 2016-2017 | 1            | 0                | 1                      | 65             | 21                 | 2                    | 3                   | 91                       | -82                         | 9                        |
| Average   | 0            | -1               | -1                     | 50             | 9                  | 3                    | 9                   | 71                       | -95                         | -24                      |