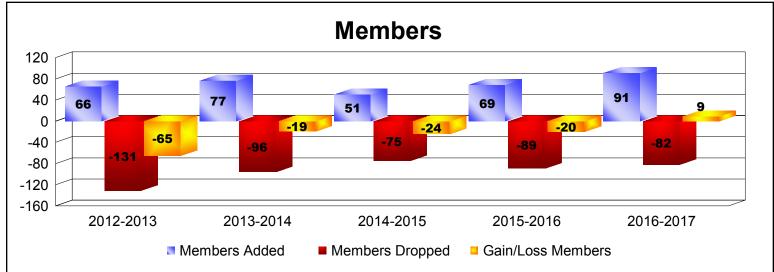

| Year      | New<br>Clubs | Dropped<br>Clubs | Gain/<br>Loss<br>Clubs | New<br>Members | Charter<br>Members | Reinstate<br>Members | Transfer<br>Members | Total<br>Member<br>Added | Total<br>Members<br>Dropped | Gain/<br>Loss<br>Members |
|-----------|--------------|------------------|------------------------|----------------|--------------------|----------------------|---------------------|--------------------------|-----------------------------|--------------------------|
| 2012-2013 | 0            | -1               | -1                     | 44             | 0                  | 2                    | 20                  | 66                       | -131                        | -65                      |
| 2013-2014 | 1            | -4               | -3                     | 41             | 23                 | 3                    | 10                  | 77                       | -96                         | -19                      |
| 2014-2015 | 0            | 0                | 0                      | 48             | 0                  | 1                    | 2                   | 51                       | -75                         | -24                      |
| 2015-2016 | 0            | -2               | -2                     | 51             | 0                  | 8                    | 10                  | 69                       | -89                         | -20                      |
| 2016-2017 | 1            | 0                | 1                      | 65             | 21                 | 2                    | 3                   | 91                       | -82                         | 9                        |
| Average   | 0            | -1               | -1                     | 50             | 9                  | 3                    | 9                   | 71                       | -95                         | -24                      |